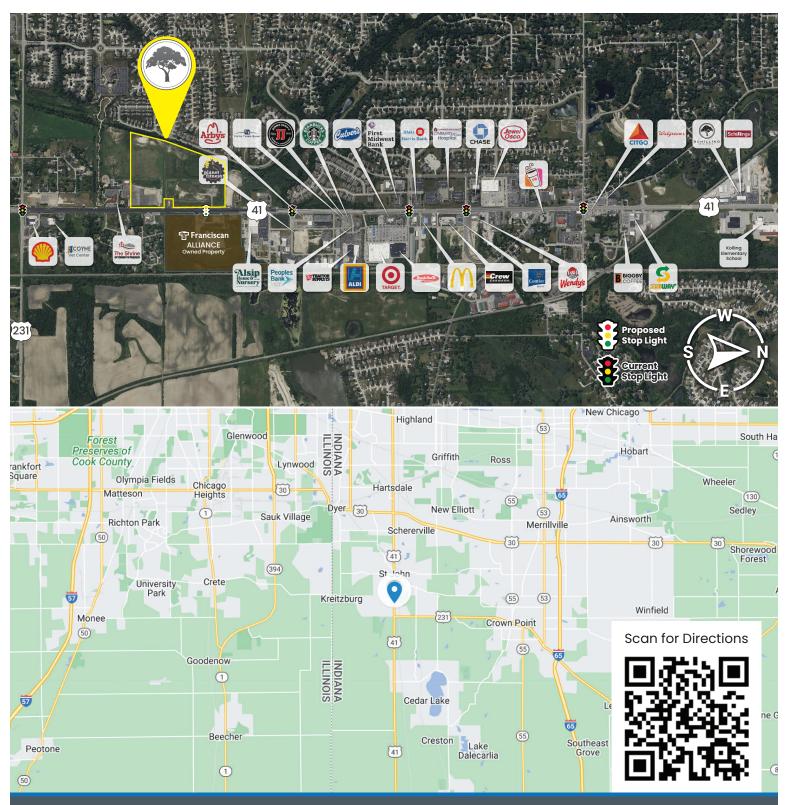

## **Property Highlights**

- Approximately 12 acres of commercial land available on the Southwest side of Saint John
- Prominent location on US 41
- Direct access to municipal water, sewer, natural gas, electric, broadband fiber
- Zoned C2 (Highway Commercial District)
- Upscale Restaurant, Office, Stores, etc.
- Liquor Licenses Available
- Located in Tax Increment Finance district

### SITE DATA

| Net Acreage:     |             |          | 12       |
|------------------|-------------|----------|----------|
| Net Sq. Ft       | 522,720.00  |          |          |
| Market           | Lake County |          |          |
| Traffic Count    | 27,025 VPD  |          |          |
| Demographics     | 3 Miles     | 5 Miles  | 10 Miles |
| Total Population | 59,511      | 135,711  | 397,134  |
| Median HH Income | \$77,660    | \$70,086 | \$57,541 |