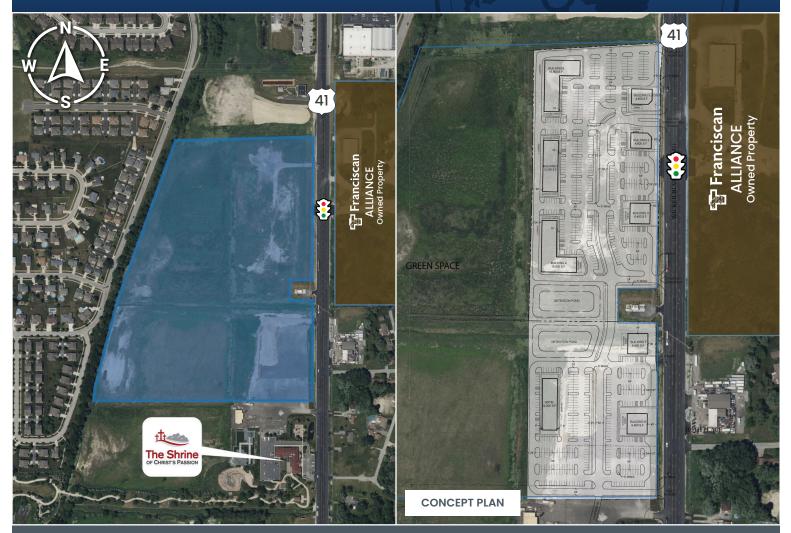

#### **Property Overview**

Large vacant parcel in a growing community.

## **Property Highlights**

- Approximately 12 acres of commercial land available on the Southwest side of Saint John
- Prominent location on US 41
- Direct access to municipal water, sewer, natural gas, electric, broadband fiber
- Zoned C2 (Highway Commercial District)
- Upscale Restaurant, Office, Stores, etc.
- Liquor Licenses Available
- Located in Tax Increment Finance district

### SITE DATA

| Net Acreage:     |             |          | 12       |
|------------------|-------------|----------|----------|
| Net Sq. Ft       | 522,720.00  |          |          |
| Market           | Lake County |          |          |
| Traffic Count    | 27,025 VPD  |          |          |
| Demographics     | 3 Miles     | 5 Miles  | 10 Miles |
| Total Population | 59,511      | 135,711  | 397,134  |
| Median HH Income | \$77,660    | \$70,086 | \$57,541 |