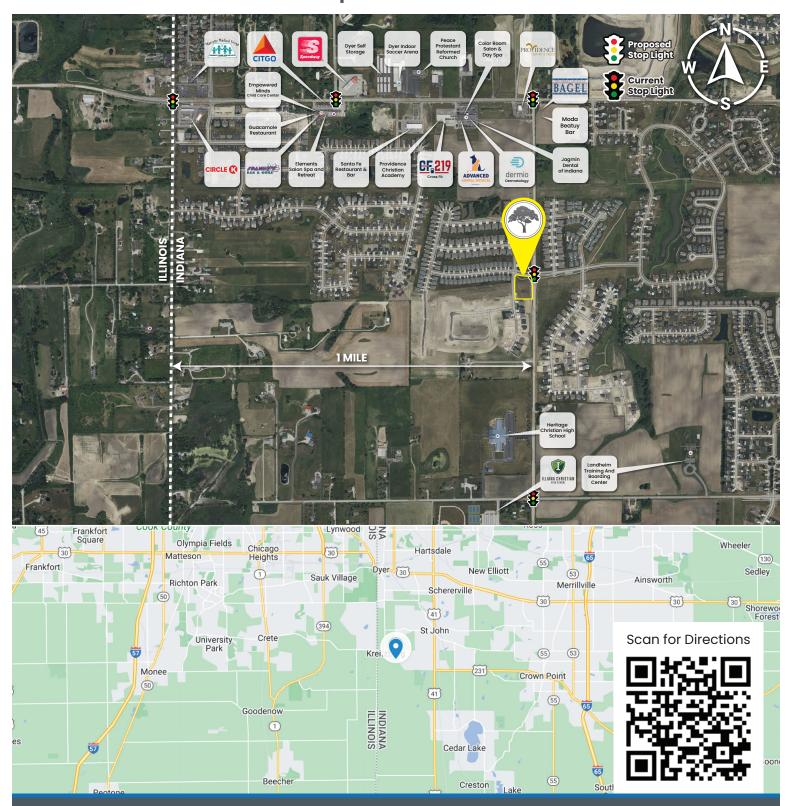

### **Property Highlights**

- Approximately 1.4 acres of commercial land available on the Southwest side of Saint John
- Prominent location on Calumet Ave
- Direct access to municipal water, sewer, natural gas, electric, broadband fiber
- Zoned C1
- Professional Offices, Retail Stores, Etc.