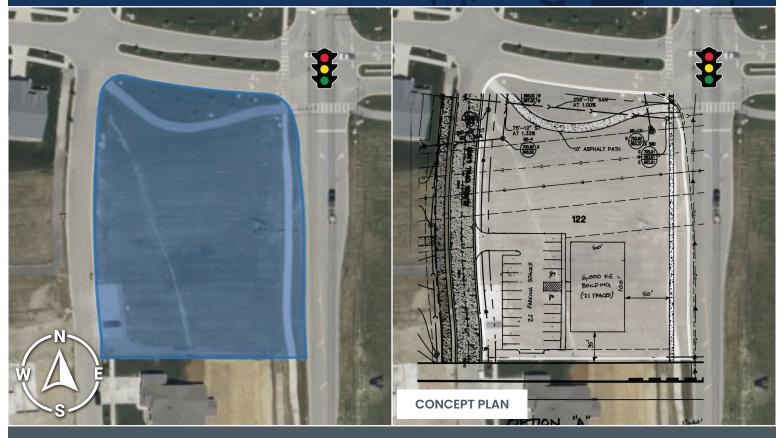

### **Property Highlights**

- Approximately 1.4 acres of commercial land available on the Southwest side of Saint John
- Prominent location on Calumet Ave
- Direct access to municipal water, sewer, natural gas, electric, broadband fiber
- Zoned C1
- Professional Offices, Retail Stores, Etc.

#### SITE DATA 1.39 Net Acreage: 60,548.40 Net Sq. Ft Market Lake County **Demographics** 3 Miles 5 Miles 10 Miles **Total Population** 40,031 127,338 433,235 Median HH Income \$80,560 \$68,706 \$58,307