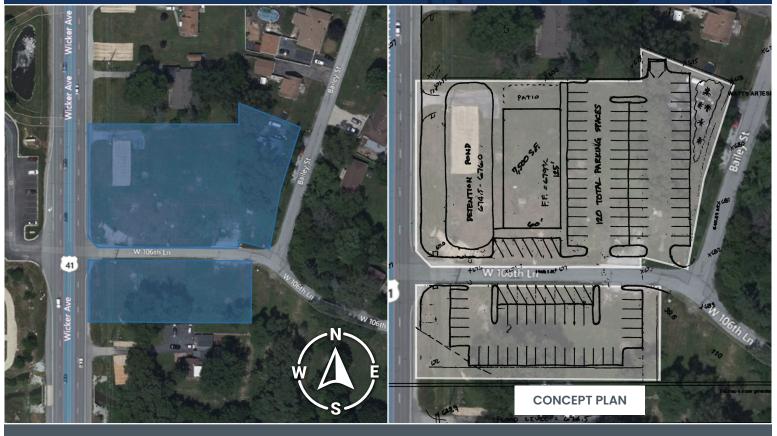

#### **Property Overview**

Vacant parcel in a growing community.

#### • Property Highlights

- Approximately 2 acres of commercial land available on the Southeast side of Saint John
- Prominent location on US 41
- Direct access to municipal water, sewer, natural gas, electric, broadband fiber
- Zoned C1 (General Commercial District)
- Upscale Restaurant, Office, Stores, etc.
- Liquor License Available
- Located in a Tax Increment Finance district

### SITE DATA

| Net Acreage:            |              |          | 1.71     |
|-------------------------|--------------|----------|----------|
| Net Sq. Ft              | Ft 74,487.60 |          |          |
| Market                  | Lake County  |          |          |
| Traffic Count 27,025 VP |              | 025 VPD  |          |
| Demographics            | 3 Miles      | 5 Miles  | 10 Miles |
| Total Population        | 59,511       | 135,711  | 397,134  |
| Median HH Income        | \$77,660     | \$70,086 | \$57,541 |