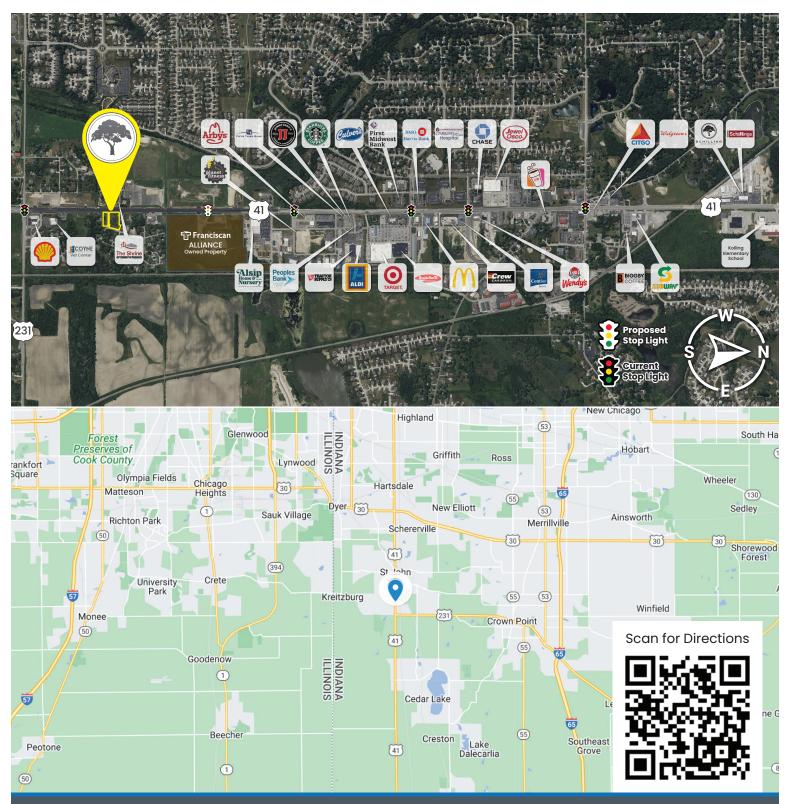

#### • Property Highlights

- Approximately 2 acres of commercial land available on the Southeast side of Saint John
- Prominent location on US 41
- Direct access to municipal water, sewer, natural gas, electric, broadband fiber
- Zoned C1 (General Commercial District)
- Upscale Restaurant, Office, Stores, etc.
- Liquor License Available
- Located in a Tax Increment Finance district

### SITE DATA

| Net Acreage:            |              |          | 1.71     |
|-------------------------|--------------|----------|----------|
| Net Sq. Ft              | Ft 74,487.60 |          |          |
| Market                  | Lake County  |          |          |
| Traffic Count 27,025 VP |              | 025 VPD  |          |
| Demographics            | 3 Miles      | 5 Miles  | 10 Miles |
| Total Population        | 59,511       | 135,711  | 397,134  |
| Median HH Income        | \$77,660     | \$70,086 | \$57,541 |