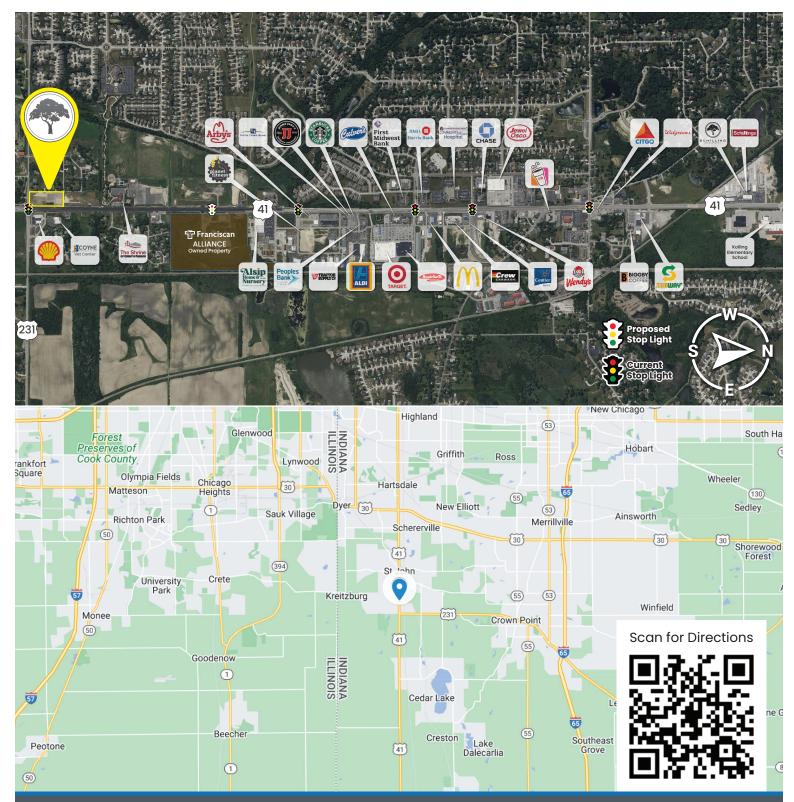

### **Property Overview**

High visibility corner parcel.

### **Property Highlights**

- Approximately 4 acres of commercial land available on the Southwest side of Saint John
- · Prominent location on US 41
- Direct access to municipal water, sewer, natural gas, electric, broadband fiber
- Zoned C2 (Highway Commercial District)
- Upscale Restaurant, Office, Stores, etc.
- · Liquor Licenses Available
- Located in a Tax Increment Finance district