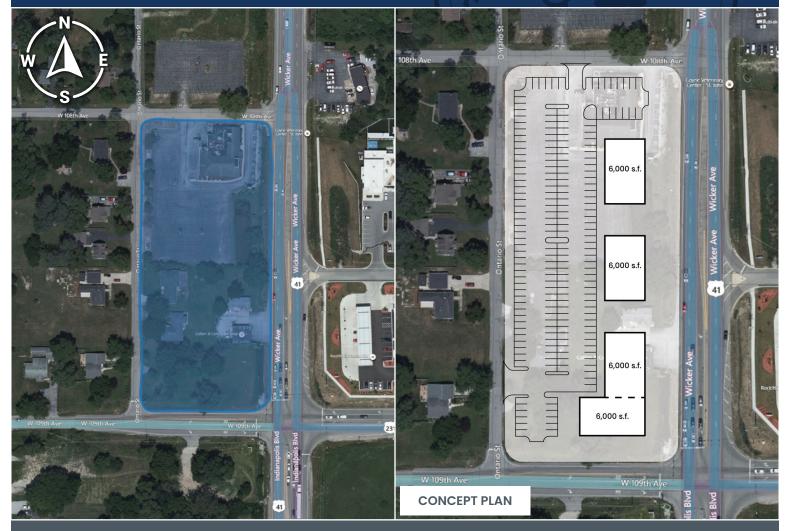

### **Property Overview**

High visibility corner parcel.

### **Property Highlights**

- Approximately 4 acres of commercial land available on the Southwest side of Saint John
- · Prominent location on US 41
- Direct access to municipal water, sewer, natural gas, electric, broadband fiber
- Zoned C2 (Highway Commercial District)
- Upscale Restaurant, Office, Stores, etc.
- · Liquor Licenses Available
- Located in a Tax Increment Finance district

#### SITE DATA Net Acreage: 3.94 Net Sq. Ft 171,626.40 Lake County Market **Traffic Count** 21,860 VPD **Demographics** 3 Miles 5 Miles 10 Miles **Total Population** 59,511 135,711 397,134 Median HH Income \$77,660 \$70,086 \$57,541