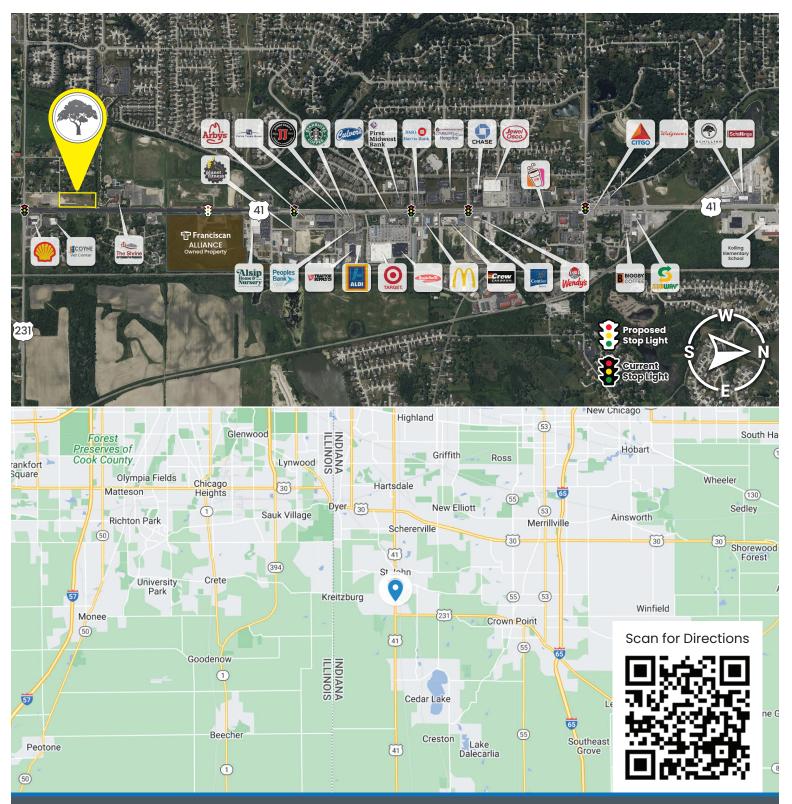

#### **Property Highlights**

- Approximately 12 acres of commercial land available on the Southwest side of Saint John
- Prominent location on US 41
- Direct access to municipal water, sewer, natural gas, electric, broadband fiber
- Zoned C2 (Highway Commercial District)
- Upscale Restaurant, Office, Stores, etc.
- Liquor Licenses Available
- Located in a Tax Increment Finance district