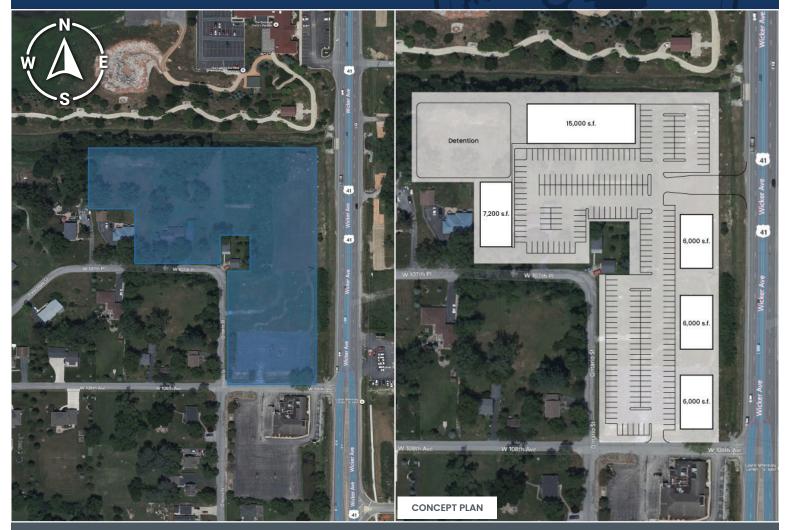

#### **Property Overview**

Large vacant parcel in a growing community.

#### **Property Highlights**

- Approximately 12 acres of commercial land available on the Southwest side of Saint John
- Prominent location on US 41
- Direct access to municipal water, sewer, natural gas, electric, broadband fiber
- Zoned C2 (Highway Commercial District)
- Upscale Restaurant, Office, Stores, etc.
- Liquor Licenses Available
- Located in a Tax Increment Finance district

#### SITE DATA

| Net Acreage:       |             |          | 6.25     |
|--------------------|-------------|----------|----------|
| Net Sq. Ft         | 272,250.00  |          |          |
| Market             | Lake County |          |          |
| Traffic Count 21,8 |             | 860 VPD  |          |
| Demographics       | 3 Miles     | 5 Miles  | 10 Miles |
| Total Population   | 59,511      | 135,711  | 397,134  |
| Median HH Income   | \$77,660    | \$70,086 | \$57,541 |