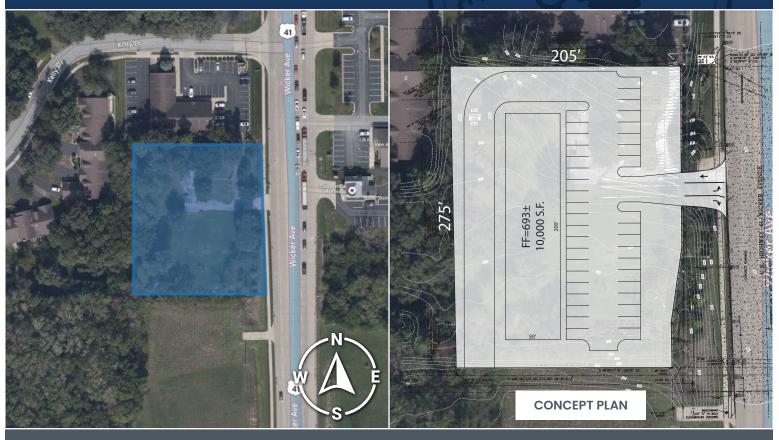

#### **Property Overview**

Vacant parcel in a growing community.

#### **Property Highlights**

- Approximately 1.3 acres of commercial land available on the Northwest side of Saint John
- Prominent location on US 41
- Direct access to municipal water, sewer, natural gas, electric, broadband fiber
- Owner plans to fill site to be level with the road
- Zoned C-2 (Highway Commercial District)

### SITE DATA

| Net Acreage:            |             |          | 1.3      |
|-------------------------|-------------|----------|----------|
| Net Sq. Ft              |             | 56,375   |          |
| Market                  | Lake County |          |          |
| Traffic Count 27,025 VF |             | 025 VPD  |          |
| Demographics            | 3 Miles     | 5 Miles  | 10 Miles |
| Total Population        | 83,890      | 169,637  | 514,469  |
| Median HH Income        | \$75,376    | \$69,324 | \$53,413 |