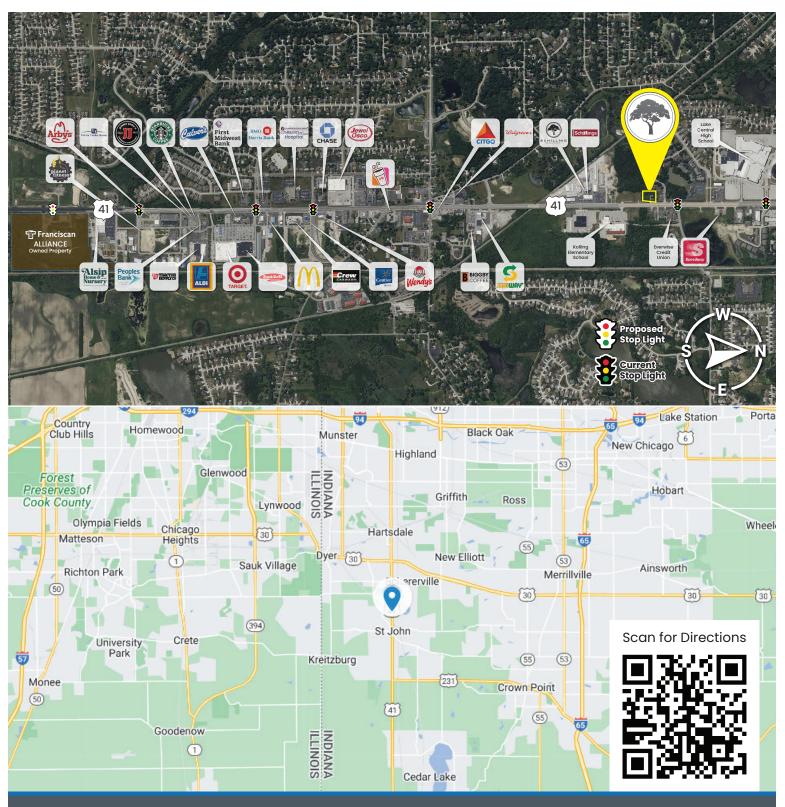

#### **Property Highlights**

- Approximately 1.3 acres of commercial land available on the Northwest side of Saint John
- Prominent location on US 41
- Direct access to municipal water, sewer, natural gas, electric, broadband fiber
- Owner plans to fill site to be level with the road
- Zoned C-2 (Highway Commercial District)