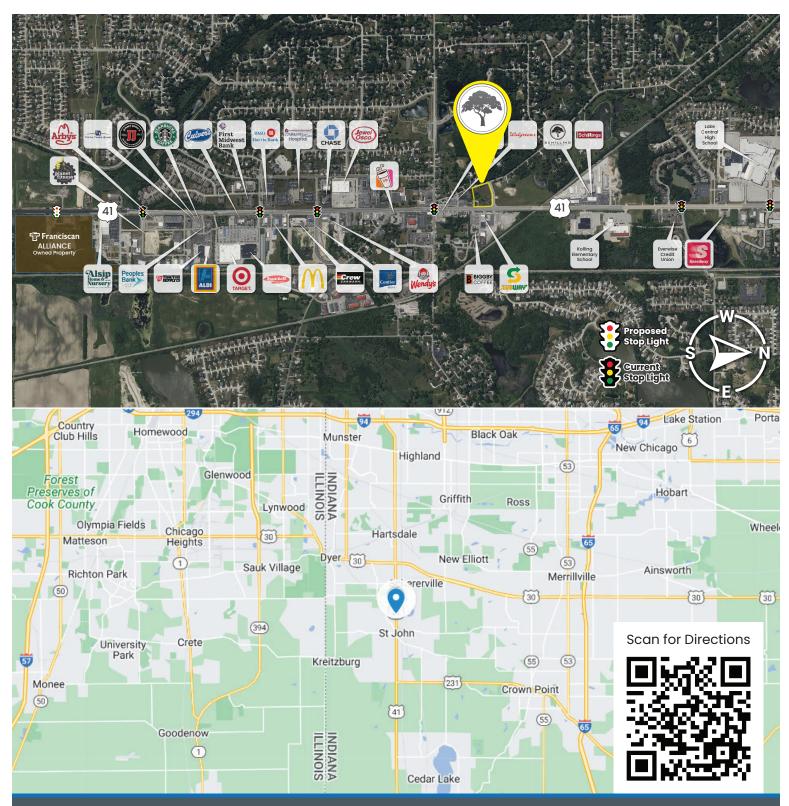

## **Property Highlights**

- Approximately 3 acres of commercial land available on the Northwest side of Saint John
- Prominent location on US 41 with access on Wall Street and Patterson Avenue
- Direct access to municipal water, sewer, natural gas, electric, broadband fiber
- Zoned C2 (Highway Commercial District)
- Upscale Restaurant, Office, Stores, etc.
- 3 Way Liquor License Available
- Located in Tax Increment Finance district