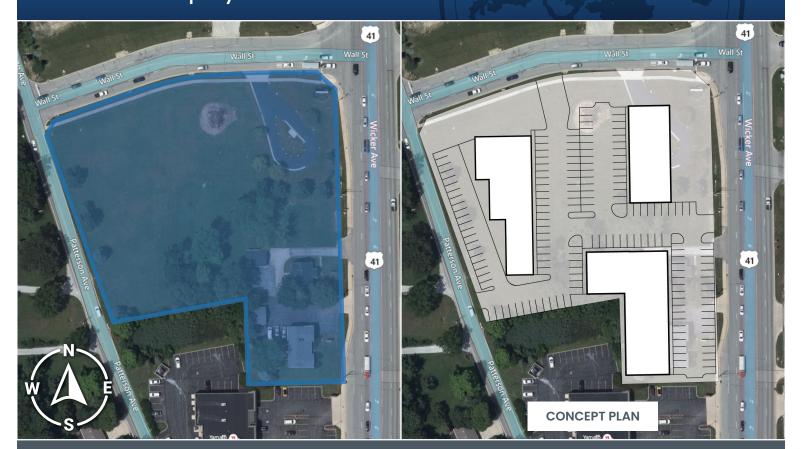

## **Property Highlights**

- Approximately 3 acres of commercial land available on the Northwest side of Saint John
- Prominent location on US 41 with access on Wall Street and Patterson Avenue
- Direct access to municipal water, sewer, natural gas, electric, broadband fiber
- Zoned C2 (Highway Commercial District)
- Upscale Restaurant, Office, Stores, etc.
- 3 Way Liquor License Available
- Located in Tax Increment Finance district

| SITE DATA        |             |            |          |  |
|------------------|-------------|------------|----------|--|
| Net Acreage:     |             |            | 2.85     |  |
| Net Sq. Ft       | 124,146.00  |            |          |  |
| Market           | Lake County |            |          |  |
| Traffic Count    |             | 27,025 VPD |          |  |
| Demographics     | 3 Miles     | 5 Miles    | 10 Miles |  |
| Total Population | 77,872      | 161,835    | 477,019  |  |
| Median HH Income | \$78,129    | \$69,888   | \$54,247 |  |