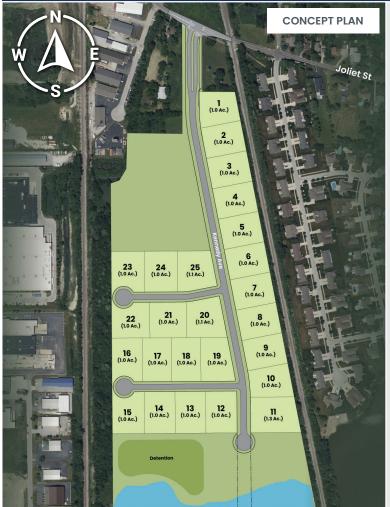

# AVAILABLE LOTS Business Park (Future Project)

SITE CONCEPTS

### **Property Highlights**

- Approximately 62 acres of industrial land available on the east side of Saint John
- Prominent location on Joliet St.
- Direct access to municipal water, sewer, natural gas, electric, broadband fiber
- Zoned I-1 (Industrial)
- Business sites, professional office, restaurants, etc.
- Liquor Licenses Available
- Located in a Tax Increment Finance district

#### SITE DATA Net Acreage: 62.55 Net Sq. Ft 2,724,678 Market Lake County **Traffic Count** 5,207 VPD **Demographics** 3 Miles 5 Miles 10 Miles **Total Population** 71,125 442,157 154,484 Median HH Income \$77,583 \$67,833 \$55,463