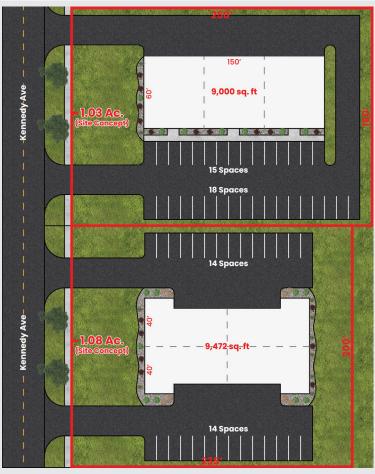

# AVAILABLE LOTS Business Park (Future Project)

SITE CONCEPTS

### **Property Highlights**

- Approximately 62 acres of industrial land available on the east side of Saint John
- Prominent location on Joliet St.
- Direct access to municipal water, sewer, natural gas, electric, broadband fiber
- Zoned I-1 (Industrial)
- Business sites, professional office, restaurants, etc.
- Liquor Licenses Available
- Located in a Tax Increment Finance district