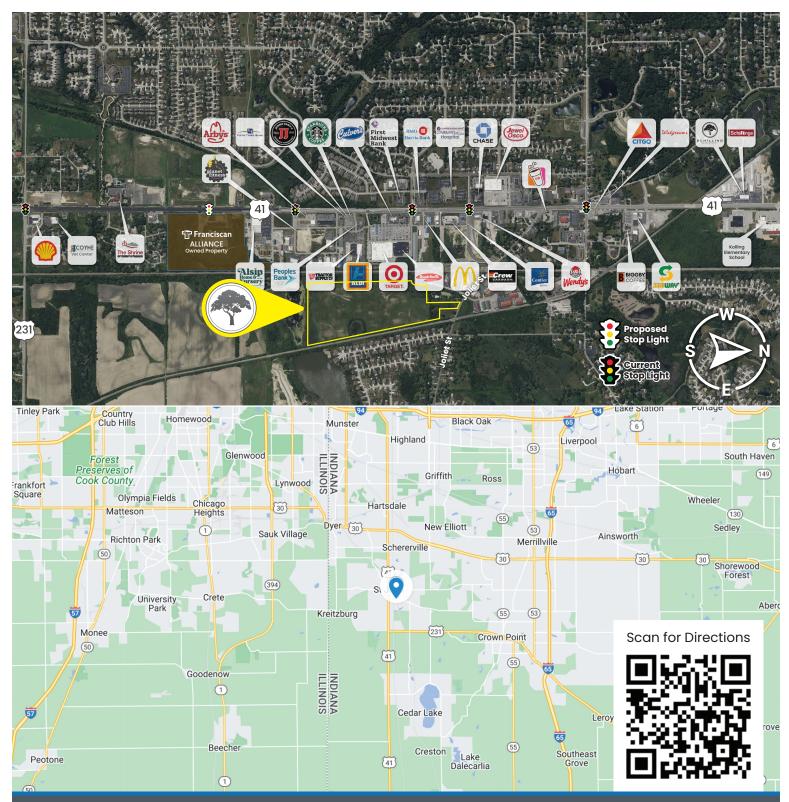

### **Property Highlights**

- Approximately 62 acres of industrial land available on the east side of Saint John
- Prominent location on Joliet St.
- Direct access to municipal water, sewer, natural gas, electric, broadband fiber
- Zoned I-1 (Industrial)
- Business sites, professional office, restaurants, etc.
- Liquor Licenses Available
- Located in a Tax Increment Finance district

#### SITE DATA Net Acreage: 62.55 Net Sq. Ft 2,724,678 Market Lake County **Traffic Count** 5,207 VPD **Demographics** 3 Miles 5 Miles 10 Miles **Total Population** 71,125 442,157 154,484 Median HH Income \$77,583 \$67,833 \$55,463