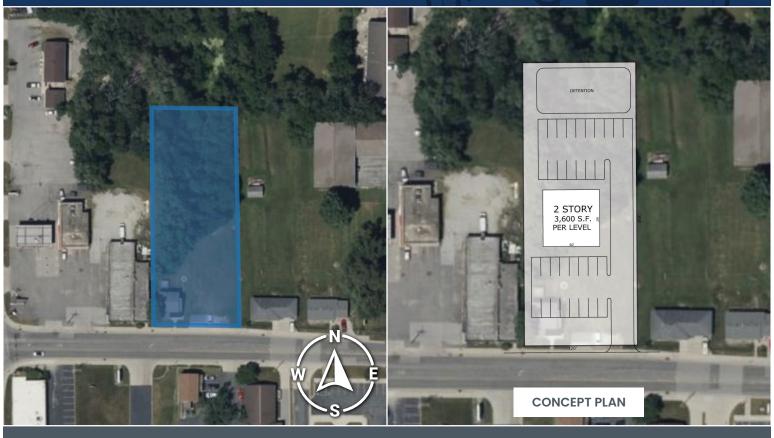

#### **Property Overview**

Vacant parcel in a growing community.

### **Property Highlights**

- Approximately 1 acre of commercial land available on the Northeast side of Saint John
- Prominent location on 93rd Ave, One block off of US 41
- Liquor License Available
- Direct access to municipal water, sewer, natural gas, electric, broadband fiber
- Zoned C-2 (Highway Commercial District)

## SITE DATA

| Net Acreage:     |             |           | 1.0      |
|------------------|-------------|-----------|----------|
| Net Sq. Ft       |             | 43,560    |          |
| Market           | Lake County |           |          |
| Traffic Count    |             | 7,790 VPD |          |
| Demographics     | 3 Miles     | 5 Miles   | 10 Miles |
| Total Population | 71,228      | 159,941   | 473,260  |
| Median HH Income | \$77,187    | \$67,273  | \$54,617 |