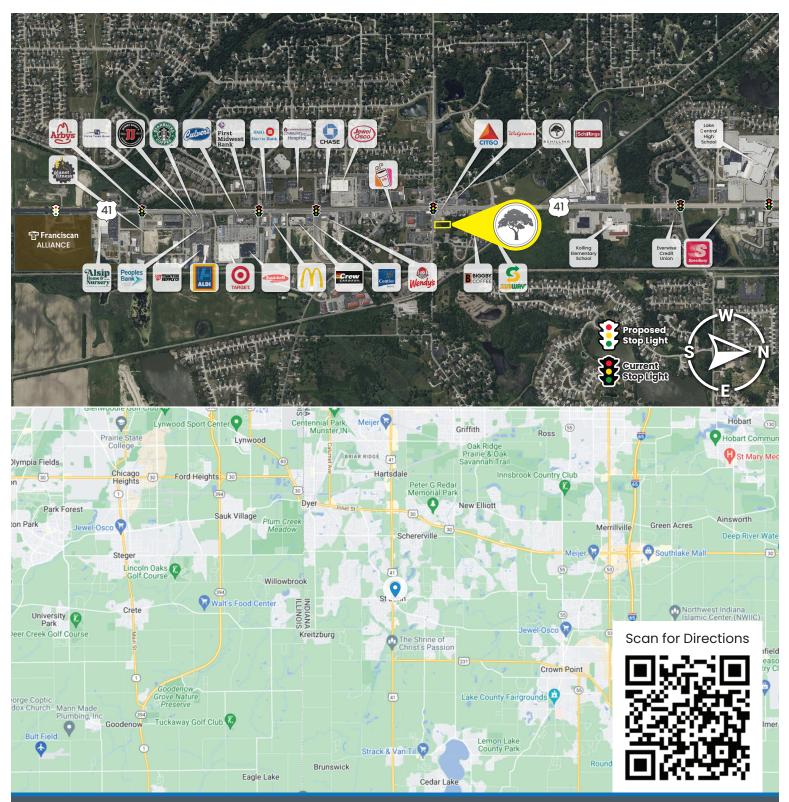

### **Property Highlights**

- Approximately 1 acre of commercial land available on the Northeast side of Saint John
- Prominent location on 93rd Ave, One block off of US 41
- Liquor License Available
- Direct access to municipal water, sewer, natural gas, electric, broadband fiber
- Zoned C-2 (Highway Commercial District)

## SITE DATA

| Net Acreage:     |             |           | 1.0      |
|------------------|-------------|-----------|----------|
| Net Sq. Ft       |             | 43,560    |          |
| Market           | Lake County |           |          |
| Traffic Count    |             | 7,790 VPD |          |
| Demographics     | 3 Miles     | 5 Miles   | 10 Miles |
| Total Population | 71,228      | 159,941   | 473,260  |
| Median HH Income | \$77,187    | \$67,273  | \$54,617 |