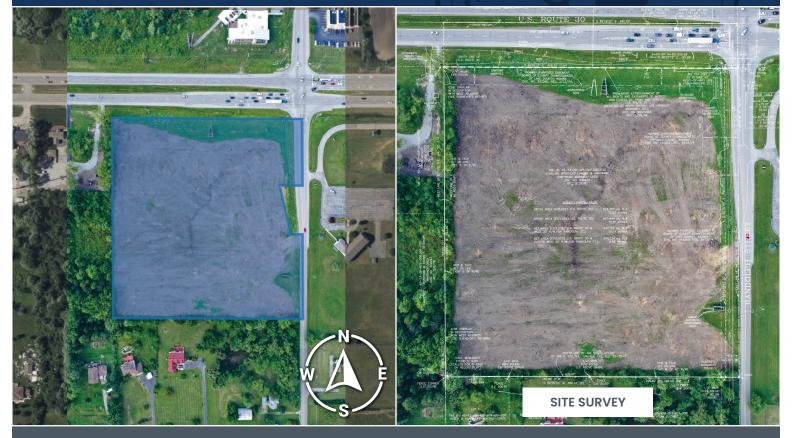

## **Property Overview**

Vacant parcel in a growing community.

## **Property Highlights**

- Approximately 9.5 acres of commercial land available on the East side of Merrillville
- Prominent location on US 30
- Direct access to municipal water, sewer, natural gas, electric, broadband fiber
- Zoned C-2 (Highway Commercial District)